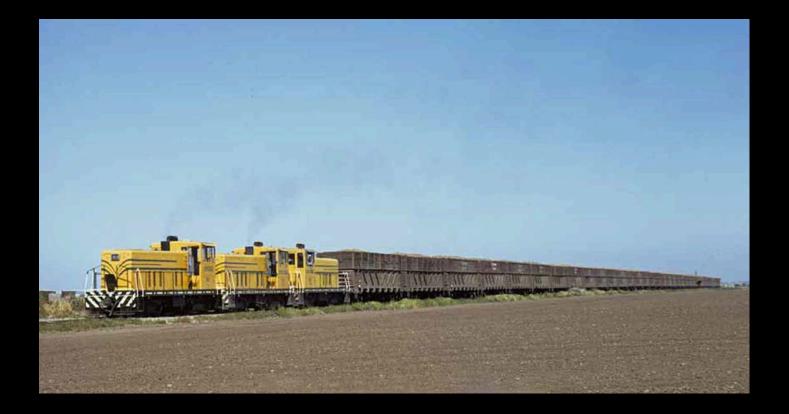

## **High-side Plywood Extensions**

APPLICATION: Southern Pacific's fleet of over 1,500 sugar beet gondola cars is another example of meeting specific shippers' needs by modifying existing rolling stock. To develop the sugar beet gon, the sides and ends of selected drop bottom gondola cars were heightened four feet to increase loading capacities and enable shippers to take advantage of S.P.'s incentive rates, as well as reduce the number of cars needed. Sugar beet hauling on S.P. takes place wholly within California and more than 3,000,000 tons of sugar beets were carried by S.P. in 1964. Please see other side for specifications of these gondola cars.

FOR SPECIFICATIONS OF OTHER S.P. GONDOLA CARS, SEE FREIGHT CAR SPECIFICATION SHEETS NOS. 21, 22, AND 23.

Fast-loading overhead conveyor systems are a familiar sight near California sugar beet fields.

At refinery plants, beets pour quickly from both sides of car into steel-lined underground hoppers.