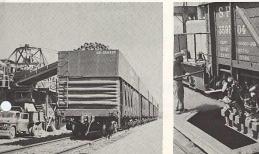

FOR SPECIFICATIONS OF OTHER S.P. GONDOLA CARS, SEE FREIGHT CAR SPECIFICATION SHEETS NOS. 21, 22, AND 23.

Fast-loading overhead conveyor systems are a familiar sight near California sugar beet fields.

At refinery plants, beets pour quickly from both sides of car into steel-lined underground hoppers.