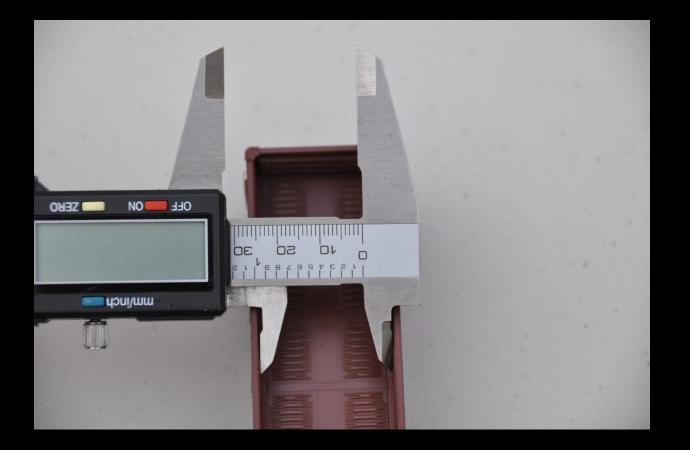

|



# Detail Upgrades





## **Detail Upgrades**





### **Making Beet Loads**





#### **Ground Bean Mix**

Put bean soup mix in coffee grinder





## Making Loads





#### 2" Foam





## **Score Using Calipers**





## Cut to Length Using an Electric Knife





## **Cut Long and Resize**





## **Cut in Half for Two Loads**





### Use a Rasp to Shape





# After Shaping





## Painting





# **After Painting**





#### **Glue and Bottom Layer**

Use 3M spray adhesive and apply fenugreek





# **Apply Powder**



Fill in with bean soup mix



## Anise Top Coat

Apply anise and glue with diluted Elmer's in a spray bottle. Drill holes for bracing if needed





### Add Weathering





## **Rinse & Repeat**





## **Photo Contributors**

- SPH&TS Archive Collection
- Charlie Lange
- Pete Arnold
- Stan Kistler
- Dallas Gilbertson
- Southern Pacific
- Western Railroader Collection