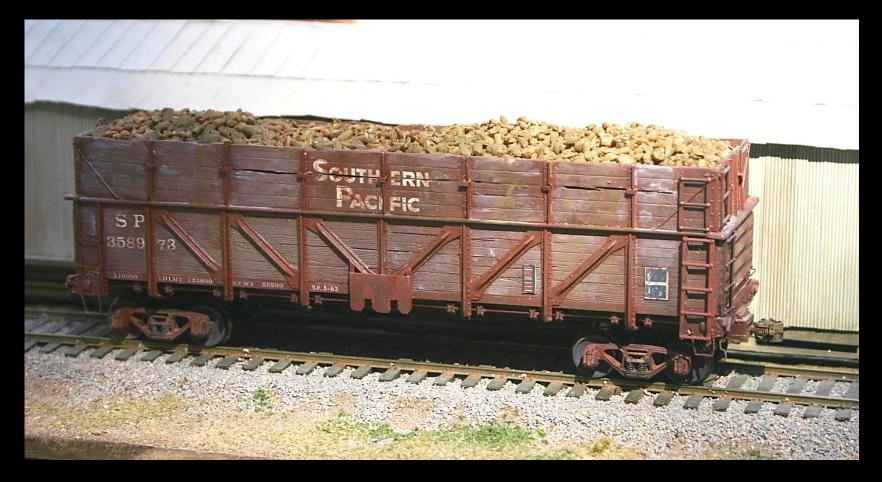

## **Modeling Beet Cars!**

| RED CRBOOSE<br>SOUTHERN PACIFIC<br>General Service Titler Balo Grados<br>Comercia Service Titler Balo Real<br>To Real<br>States-1918/7                                                                                                                                                                                                                                                                                                                                                                                                                                                                                                                                                                                                                                                                                                                                                                                                                                                                                                                                                                                                                                                                                                                                                                                                                                                                                                                                                                                                                                                                                                                                                                                                                                                                                                                                                                                                                                                                                                                                                                                         | RED CABOOSE<br>BOUTHERN PACIFIC<br>Consers Conversion Blook State Cond<br>Days Buttin<br>HO Scale<br>State Cond<br>State State Cond<br>State State Cond<br>State Cond<br>State State State State State<br>State State State State State State<br>State State State State State<br>State State State State State State<br>State State State State State State State<br>State State State State State State State State State<br>State State S                                                                                                                                                                                                                                                                                                                                                                                                                                                                                                                                                                                                                                                                               |
|--------------------------------------------------------------------------------------------------------------------------------------------------------------------------------------------------------------------------------------------------------------------------------------------------------------------------------------------------------------------------------------------------------------------------------------------------------------------------------------------------------------------------------------------------------------------------------------------------------------------------------------------------------------------------------------------------------------------------------------------------------------------------------------------------------------------------------------------------------------------------------------------------------------------------------------------------------------------------------------------------------------------------------------------------------------------------------------------------------------------------------------------------------------------------------------------------------------------------------------------------------------------------------------------------------------------------------------------------------------------------------------------------------------------------------------------------------------------------------------------------------------------------------------------------------------------------------------------------------------------------------------------------------------------------------------------------------------------------------------------------------------------------------------------------------------------------------------------------------------------------------------------------------------------------------------------------------------------------------------------------------------------------------------------------------------------------------------------------------------------------------|--------------------------------------------------------------------------------------------------------------------------------------------------------------------------------------------------------------------------------------------------------------------------------------------------------------------------------------------------------------------------------------------------------------------------------------------------------------------------------------------------------------------------------------------------------------------------------------------------------------------------------------------------------------------------------------------------------------------------------------------------------------------------------------------------------------------------------------------------------------------------------------------------------------------------------------------------------------------------------------------------------------------------------------------------------------------------------------------------------------------------------------------------------------------------------------------------------------------------------------------------------------------------------------------------------------------------------------------------------------------------------------------------------------------------------------------------------------------------------------------------------------------------------------------------------------------------------------------------------------------------------------------------------------------------------------------------------------------------------------------------------------------------------------------------------------------------------------------------------------------------------------------------------------------------------------------------------------------------------------------------------------------------------------------------------------------------------------------------------------------------------------------------------------------------------------------------------------------------------------------------------------------------------------------------------------------------------------------------------------------------------------------------------------------------------------------------------------------------------------------------------------------------------------------------------------------------------------------------------------------------------------------------------------------------------------------------------------------------------------------------------------------------------------------------------------------------------------------------------------------------------------------------------------------------------------------------------------------------------------------------------------------------|
| Allowin rolling and the second | RED CABOOSE<br>SOUTHERN PACIFIC<br>General Borries Bael ade Genobas<br>Dep Baets<br>Dep Baets<br>Holis with State<br>Main 196 age Maint, ED                                                                                                                                                                                                                                                                                                                                                                                                                                                                                                                                                                                                                                                                                                                                                                                                                                                                                                                                                                                                                                                                                                                                                                                                                                                                                                                                                                                                                                                                                                                                                                                                                                                                                                                                                                                                                                                                                                                                                                                                                                                                                                                                                                                                                                                                                                                                                                                                                                                                                                                                                                                                                                                                                                                                                                                                                                                                              |
| RED CABDOSE<br>REFRICERATOR CAR<br>SPHATS CONVENTION CAR<br>PHATS CONVENTION CAR<br>PHATS CONVENTION CAR<br>PHATS CONVENTION CAR<br>PHATS IN CONVENTION CONVENTION                                                                                                                                                                                                                                                                                                                                                                                                                                                                                                                                                                                                                                                                                                                                                                                                                                                                                                                                                                                                                                                                                                                                                                                                                                                                                                                                                                                                                                                                                                                                                                                                                                                                                                                                                                                                                                                                                                                                                             | RED CABOOSE<br>Southern Painte<br>OS 33<br>General Service Compose Gondos<br>RC-51012<br>NO Seare<br>NO Seare<br>S16.95<br>S16.95<br>S16.95<br>S16.95<br>S16.95<br>S16.95<br>S16.95<br>S16.95<br>S16.95<br>S16.95<br>S16.95<br>S16.95<br>S16.95<br>S16.95<br>S16.95<br>S16.95<br>S16.95<br>S16.95<br>S16.95<br>S16.95<br>S16.95<br>S16.95<br>S16.95<br>S16.95<br>S16.95<br>S16.95<br>S16.95<br>S16.95<br>S16.95<br>S16.95<br>S16.95<br>S16.95<br>S16.95<br>S16.95<br>S16.95<br>S16.95<br>S16.95<br>S16.95<br>S16.95<br>S16.95<br>S16.95<br>S16.95<br>S16.95<br>S16.95<br>S16.95<br>S16.95<br>S16.95<br>S16.95<br>S16.95<br>S16.95<br>S16.95<br>S16.95<br>S16.95<br>S16.95<br>S16.95<br>S16.95<br>S16.95<br>S16.95<br>S16.95<br>S16.95<br>S16.95<br>S16.95<br>S16.95<br>S16.95<br>S16.95<br>S16.95<br>S16.95<br>S16.95<br>S16.95<br>S16.95<br>S16.95<br>S16.95<br>S16.95<br>S16.95<br>S16.95<br>S16.95<br>S16.95<br>S16.95<br>S16.95<br>S16.95<br>S16.95<br>S16.95<br>S16.95<br>S16.95<br>S16.95<br>S16.95<br>S16.95<br>S16.95<br>S16.95<br>S16.95<br>S16.95<br>S16.95<br>S16.95<br>S16.95<br>S16.95<br>S16.95<br>S16.95<br>S16.95<br>S16.95<br>S16.95<br>S16.95<br>S16.95<br>S16.95<br>S16.95<br>S16.95<br>S16.95<br>S16.95<br>S16.95<br>S16.95<br>S16.95<br>S16.95<br>S16.95<br>S16.95<br>S16.95<br>S16.95<br>S16.95<br>S16.95<br>S16.95<br>S16.95<br>S16.95<br>S16.95<br>S16.95<br>S16.95<br>S16.95<br>S16.95<br>S16.95<br>S16.95<br>S16.95<br>S16.95<br>S16.95<br>S16.95<br>S16.95<br>S16.95<br>S16.95<br>S16.95<br>S16.95<br>S16.95<br>S16.95<br>S16.95<br>S16.95<br>S16.95<br>S16.95<br>S16.95<br>S16.95<br>S16.95<br>S16.95<br>S16.95<br>S16.95<br>S16.95<br>S16.95<br>S16.95<br>S16.95<br>S16.95<br>S16.95<br>S16.95<br>S16.95<br>S16.95<br>S16.95<br>S16.95<br>S16.95<br>S16.95<br>S16.95<br>S16.95<br>S16.95<br>S16.95<br>S16.95<br>S16.95<br>S16.95<br>S16.95<br>S16.95<br>S16.95<br>S16.95<br>S16.95<br>S16.95<br>S16.95<br>S16.95<br>S16.95<br>S16.95<br>S16.95<br>S16.95<br>S16.95<br>S16.95<br>S16.95<br>S16.95<br>S16.95<br>S16.95<br>S16.95<br>S16.95<br>S16.95<br>S16.95<br>S16.95<br>S16.95<br>S16.95<br>S16.95<br>S16.95<br>S16.95<br>S16.95<br>S16.95<br>S16.95<br>S16.95<br>S16.95<br>S16.95<br>S16.95<br>S16.95<br>S16.95<br>S16.95<br>S16.95<br>S16.95<br>S16.95<br>S16.95<br>S16.95<br>S16.95<br>S16.95<br>S16.95<br>S16.95<br>S16.95<br>S16.95<br>S16.95<br>S16.95<br>S16.95<br>S16.95<br>S16.95<br>S16.95<br>S16.95<br>S16.95<br>S16.95<br>S16.95<br>S16.95<br>S16.95<br>S16.95<br>S16.95<br>S16.95<br>S16.95<br>S16.95<br>S16.95<br>S16.95<br>S16.95<br>S16.95<br>S16.95<br>S16.95<br>S16.95<br>S16.95<br>S16.95<br>S16.95<br>S16.95<br>S16.95<br>S16.95<br>S16.95<br>S16.95<br>S16.95<br>S16.95<br>S16.95<br>S16.95<br>S16.95<br>S16.95<br>S16.95<br>S16.95<br>S16.95<br>S16.95<br>S16.95<br>S16.95<br>S16.95<br>S16.95<br>S16.95<br>S16.95<br>S16.95<br>S16.95<br>S16.95<br>S16.95<br>S16.95<br>S16.95<br>S16.95<br>S16.95<br>S16.95<br>S16.95<br>S16.95<br>S16.95<br>S16.95<br>S16.95<br>S |
| RED CABOOSE<br>POR MANA<br>2001 A TRAIN GOYSEY<br>HO COMVENTION CAR<br>SOUTHERN PACIFIC 65023<br>SOUTHERN PACIFIC 65023<br>RC-0551 4 COMPOSITE GONDOLA<br>10472<br>Made of USA                                                                                                                                                                                                                                                                                                                                                                                                                                                                                                                                                                                                                                                                                                                                                                                                                                                                                                                                                                                                                                                                                                                                                                                                                                                                                                                                                                                                                                                                                                                                                                                                                                                                                                                                                                                                                                                                                                                                                 | RED CABOOSE<br>Goog<br>General Bervice Composes of<br>HO Scale 10NCS<br>RCS10134<br>Aberle 1004<br>310.95 Stale                                                                                                                                                                                                                                                                                                                                                                                                                                                                                                                                                                                                                                                                                                                                                                                                                                                                                                                                                                                                                                                                                                                                                                                                                                                                                                                                                                                                                                                                                                                                                                                                                                                                                                                                                                                                                                                                                                                                                                                                                                                                                                                                                                                                                                                                                                                                                                                                                                                                                                                                                                                                                                                                                                                                                                                                                                                                                                          |
| RED CHBDOSE<br>PCR-MRA<br>201-6 TRAN ODYSEY<br>HO COMVENTION GAR<br>SOUTIENEN PACIFIC G0423<br>SOUTIENEN PACIFIC G0423<br>RC-05514<br>Mode In USA 16.95 Model CO                                                                                                                                                                                                                                                                                                                                                                                                                                                                                                                                                                                                                                                                                                                                                                                                                                                                                                                                                                                                                                                                                                                                                                                                                                                                                                                                                                                                                                                                                                                                                                                                                                                                                                                                                                                                                                                                                                                                                               | RED CABOOSE<br>Borner Pools<br>General Sevence<br>Ho Scale<br>Rec-5101-23<br>Reserved States<br>States USA                                                                                                                                                                                                                                                                                                                                                                                                                                                                                                                                                                                                                                                                                                                                                                                                                                                                                                                                                                                                                                                                                                                                                                                                                                                                                                                                                                                                                                                                                                                                                                                                                                                                                                                                                                                                                                                                                                                                                                                                                                                                                                                                                                                                                                                                                                                                                                                                                                                                                                                                                                                                                                                                                                                                                                                                                                                                                                               |
| RED CABOOSE<br>TYPE 103W<br>10,000 GALLON TANK CAR<br>CONOCO (T)<br>RC-3024-4 HO 6558<br>Made # USA 915.95 Medic CO                                                                                                                                                                                                                                                                                                                                                                                                                                                                                                                                                                                                                                                                                                                                                                                                                                                                                                                                                                                                                                                                                                                                                                                                                                                                                                                                                                                                                                                                                                                                                                                                                                                                                                                                                                                                                                                                                                                                                                                                            | RED CABOOSE<br>Southern Pacific<br>G50-23<br>General Service Compate Gendola<br>RC-501-9 MO Scale<br>Reservices 15001<br>Medie In USA 156.95 Medic CO                                                                                                                                                                                                                                                                                                                                                                                                                                                                                                                                                                                                                                                                                                                                                                                                                                                                                                                                                                                                                                                                                                                                                                                                                                                                                                                                                                                                                                                                                                                                                                                                                                                                                                                                                                                                                                                                                                                                                                                                                                                                                                                                                                                                                                                                                                                                                                                                                                                                                                                                                                                                                                                                                                                                                                                                                                                                    |
| RED CABOOSE<br>Type 183W<br>18,000 Ballon Tank Car<br>Mobil<br>RC-9816-2 HD 78943<br>813,99                                                                                                                                                                                                                                                                                                                                                                                                                                                                                                                                                                                                                                                                                                                                                                                                                                                                                                                                                                                                                                                                                                                                                                                                                                                                                                                                                                                                                                                                                                                                                                                                                                                                                                                                                                                                                                                                                                                                                                                                                                    | RED CABDOSSE<br>Southern Pacific<br>5-50-23<br>General Bervice Composite Gondosa<br>RC:510-11 HO Scale<br>RC:510-11 HO Scale<br>Main in USA \$16.95 Million                                                                                                                                                                                                                                                                                                                                                                                                                                                                                                                                                                                                                                                                                                                                                                                                                                                                                                                                                                                                                                                                                                                                                                                                                                                                                                                                                                                                                                                                                                                                                                                                                                                                                                                                                                                                                                                                                                                                                                                                                                                                                                                                                                                                                                                                                                                                                                                                                                                                                                                                                                                                                                                                                                                                                                                                                                                              |
| RED CABOOSE                                                                                                                                                                                                                                                                                                                                                                                                                                                                                                                                                                                                                                                                                                                                                                                                                                                                                                                                                                                                                                                                                                                                                                                                                                                                                                                                                                                                                                                                                                                                                                                                                                                                                                                                                                                                                                                                                                                                                                                                                                                                                                                    | RED CABOOSE                                                                                                                                                                                                                                                                                                                                                                                                                                                                                                                                                                                                                                                                                                                                                                                                                                                                                                                                                                                                                                                                                                                                                                                                                                                                                                                                                                                                                                                                                                                                                                                                                                                                                                                                                                                                                                                                                                                                                                                                                                                                                                                                                                                                                                                                                                                                                                                                                                                                                                                                                                                                                                                                                                                                                                                                                                                                                                                                                                                                              |

# Detail Upgrades

## **Detail Upgrades**