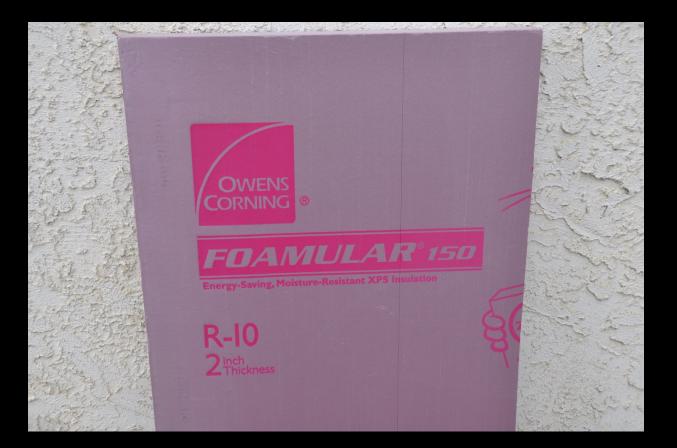

|



# Detail Upgrades





## **Detail Upgrades**





### **Making Beet Loads**





#### **Ground Bean Mix**

Put bean soup mix in coffee grinder





## Making Loads





#### 2" Foam





## **Score Using Calipers**





## Cut to Length Using an Electric Knife





## **Cut Long and Resize**





## **Cut in Half for Two Loads**





### Use a Rasp to Shape





# After Shaping





## Painting





# **After Painting**





#### **Glue and Bottom Layer**

Use 3M spray adhesive and apply fenugreek





# **Apply Powder**



Fill in with bean soup mix



## Anise Top Coat

Apply anise and glue with diluted Elmer's in a spray bottle. Drill holes for bracing if needed





### Add Weathering





## **Rinse & Repeat**





## **Photo Contributors**

- SPH&TS Archive Collection
- Charlie Lange
- Pete Arnold
- Stan Kistler
- Dallas Gilbertson
- Southern Pacific
- Western Railroader Collection