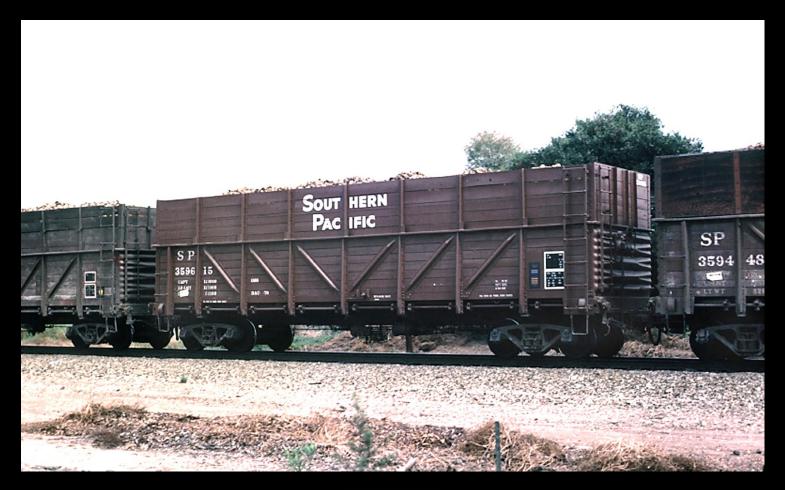

## **High-side Plywood Extensions**

APPLICATION: Southern Pacific's fleet of over 1,500 sugar beet gondola cars is another example of meeting specific shippers' needs by modifying existing rolling stock. To develop the sugar beet gon, the sides and ends of selected drop bottom gondola cars were heightened four feet to increase loading capacities and enable shippers to take advantage of S.P.'s incentive rates, as well as reduce the number of cars needed. Sugar beet hauling on S.P. takes place wholly within California and more than 3,000,000 tons of sugar beets were carried by S.P. in 1964. Please see other side for specifications of these gondola cars.

FOR SPECIFICATIONS OF OTHER S.P. GONDOLA CARS, SEE FREIGHT CAR SPECIFICATION SHEETS NOS. 21, 22, AND 23.

Fast-loading overhead conveyor systems are a familiar sight near California sugar beet fields.

At refinery plants, beets pour quickly from both sides of car into steel-lined underground hoppers.