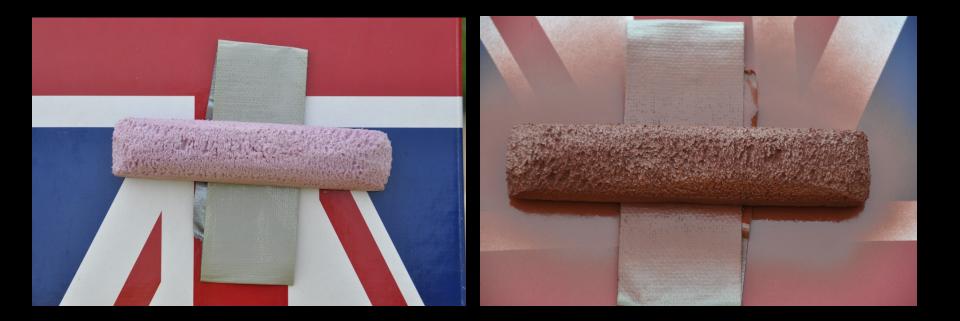

#### **Glue and Bottom Layer**

Use 3M spray adhesive and apply fenugreek

# **Apply Powder**

Fill in with bean soup mix

## Anise Top Coat

Apply anise and glue with diluted Elmer's in a spray bottle. Drill holes for bracing if needed