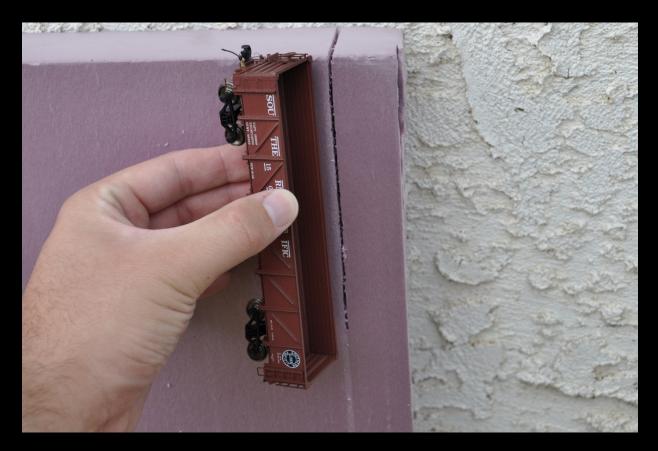

|



# Detail Upgrades





## **Detail Upgrades**





### **Making Beet Loads**





#### **Ground Bean Mix**

Put bean soup mix in coffee grinder





## Making Loads





#### 2" Foam





## **Score Using Calipers**





## Cut to Length Using an Electric Knife





## **Cut Long and Resize**





## **Cut in Half for Two Loads**





### Use a Rasp to Shape





# After Shaping





## Painting





# **After Painting**





#### **Glue and Bottom Layer**

Use 3M spray adhesive and apply fenugreek





# **Apply Powder**



Fill in with bean soup mix



## Anise Top Coat

Apply anise and glue with diluted Elmer's in a spray bottle. Drill holes for bracing if needed





### Add Weathering





## **Rinse & Repeat**





## **Photo Contributors**

- SPH&TS Archive Collection
- Charlie Lange
- Pete Arnold
- Stan Kistler
- Dallas Gilbertson
- Southern Pacific
- Western Railroader Collection