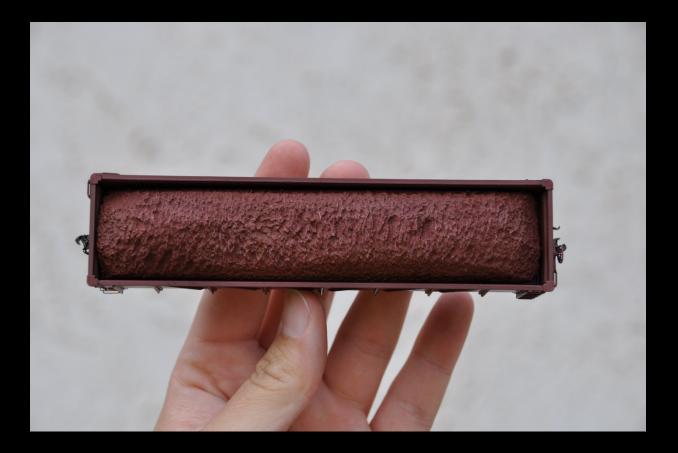

|



# Detail Upgrades





## **Detail Upgrades**





### **Making Beet Loads**





#### **Ground Bean Mix**

Put bean soup mix in coffee grinder





## Making Loads





#### 2" Foam





## **Score Using Calipers**





## Cut to Length Using an Electric Knife





## **Cut Long and Resize**





## **Cut in Half for Two Loads**





### Use a Rasp to Shape





# After Shaping





## Painting





# **After Painting**





#### **Glue and Bottom Layer**

Use 3M spray adhesive and apply fenugreek





# **Apply Powder**



Fill in with bean soup mix



## Anise Top Coat

Apply anise and glue with diluted Elmer's in a spray bottle. Drill holes for bracing if needed





### Add Weathering





## **Rinse & Repeat**





## **Photo Contributors**

- SPH&TS Archive Collection
- Charlie Lange
- Pete Arnold
- Stan Kistler
- Dallas Gilbertson
- Southern Pacific
- Western Railroader Collection