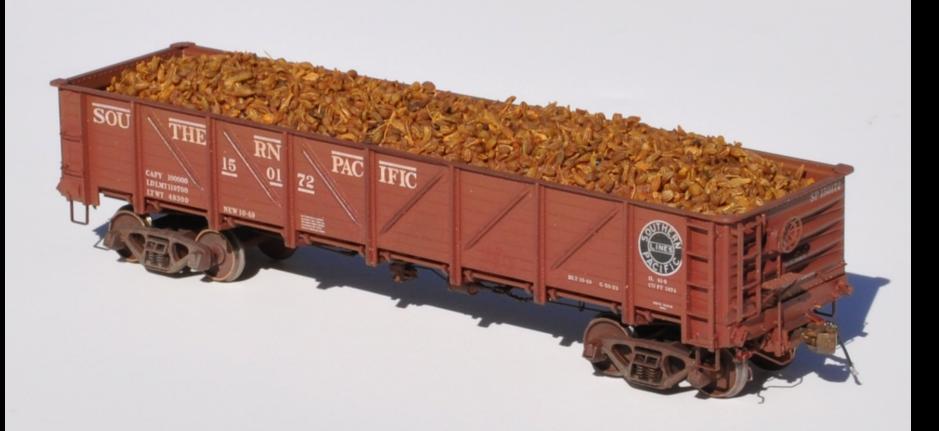

## **High-side Plywood Extensions**

APPLICATION: Southern Pacific's fleet of over 1,500 sugar beet gondola cars is another example of meeting specific shippers' needs by modifying existing rolling stock. To develop the sugar beet gon, the sides and ends of selected drop bottom gondola cars were heightened four feet to increase loading capacities and enable shippers to take advantage of S.P.'s incentive rates, as well as reduce the number of cars needed. Sugar beet hauling on S.P. takes place wholly within California and more than 3,000,000 tons of sugar beets were carried by S.P. in 1964. Please see other side for specifications of these gondola cars.

### **Making Beet Loads**

#### **Glue and Bottom Layer**

Use 3M spray adhesive and apply fenugreek

# **Apply Powder**

Fill in with bean soup mix

## Anise Top Coat

Apply anise and glue with diluted Elmer's in a spray bottle. Drill holes for bracing if needed