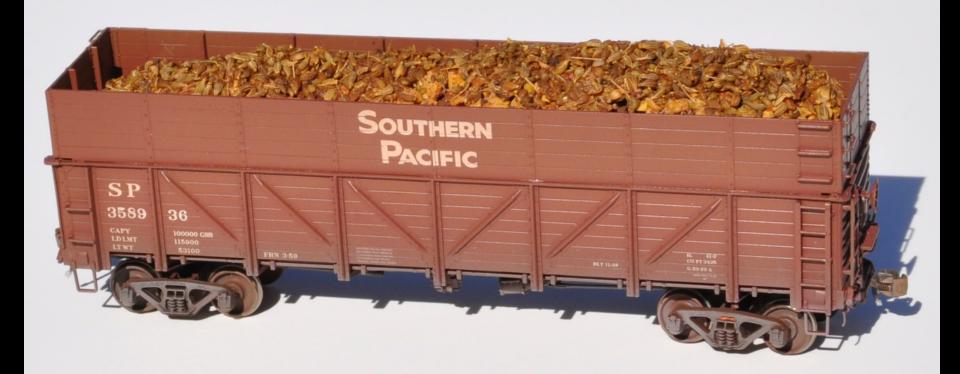

## **High-side Plywood Extensions**

APPLICATION: Southern Pacific's fleet of over 1,500 sugar beet gondola cars is another example of meeting specific shippers' needs by modifying existing rolling stock. To develop the sugar beet gon, the sides and ends of selected drop bottom gondola cars were heightened four feet to increase loading capacities and enable shippers to take advantage of S.P.'s incentive rates, as well as reduce the number of cars needed. Sugar beet hauling on S.P. takes place wholly within California and more than 3,000,000 tons of sugar beets were carried by S.P. in 1964. Please see other side for specifications of these gondola cars.

FOR SPECIFICATIONS OF OTHER S.P. GONDOLA CARS, SEE FREIGHT CAR SPECIFICATION SHEETS NOS. 21, 22, AND 23.

Fast-loading overhead conveyor systems are a familiar sight near California sugar beet fields.

At refinery plants, beets pour quickly from both sides of car into steel-lined underground hoppers.