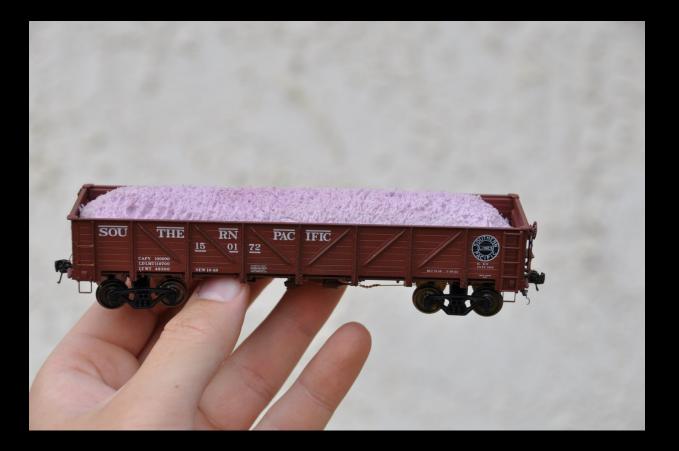

|



# Detail Upgrades





## **Detail Upgrades**





### **Making Beet Loads**





#### **Ground Bean Mix**

Put bean soup mix in coffee grinder





## Making Loads





#### 2" Foam





## **Score Using Calipers**





## Cut to Length Using an Electric Knife





## **Cut Long and Resize**





## **Cut in Half for Two Loads**





### Use a Rasp to Shape





# After Shaping





## Painting





# **After Painting**





#### **Glue and Bottom Layer**

Use 3M spray adhesive and apply fenugreek





# **Apply Powder**



Fill in with bean soup mix



## Anise Top Coat

Apply anise and glue with diluted Elmer's in a spray bottle. Drill holes for bracing if needed





### Add Weathering





## **Rinse & Repeat**





## **Photo Contributors**

- SPH&TS Archive Collection
- Charlie Lange
- Pete Arnold
- Stan Kistler
- Dallas Gilbertson
- Southern Pacific
- Western Railroader Collection