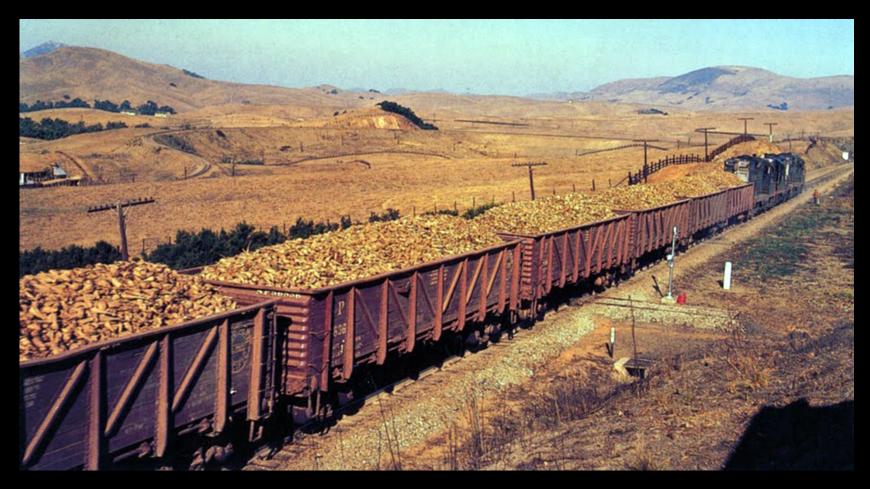

## **High-side Plywood Extensions**

APPLICATION: Southern Pacific's fleet of over 1,500 sugar beet gondola cars is another example of meeting specific shippers' needs by modifying existing rolling stock. To develop the sugar beet gon, the sides and ends of selected drop bottom gondola cars were heightened four feet to increase loading capacities and enable shippers to take advantage of S.P.'s incentive rates, as well as reduce the number of cars needed. Sugar beet hauling on S.P. takes place wholly within California and more than 3,000,000 tons of sugar beets were carried by S.P. in 1964. Please see other side for specifications of these gondola cars.

FOR SPECIFICATIONS OF OTHER S.P. GONDOLA CARS, SEE FREIGHT CAR SPECIFICATION SHEETS NOS. 21, 22, AND 23.

Fast-loading overhead conveyor systems are a familiar sight near California sugar beet fields.

At refinery plants, beets pour quickly from both sides of car into steel-lined underground hoppers.