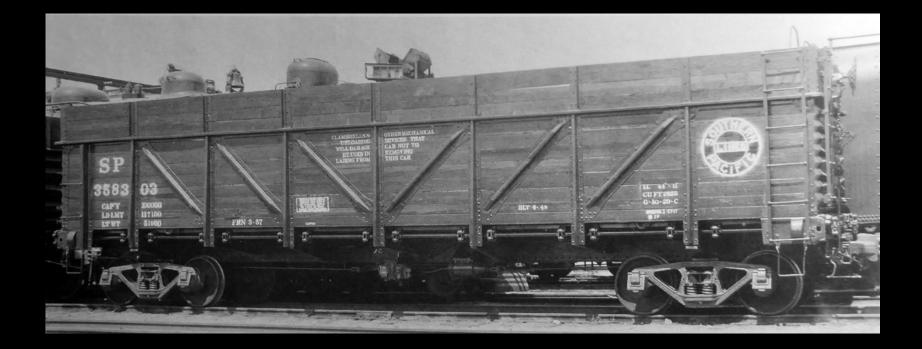

## **High-side Plywood Extensions**

APPLICATION: Southern Pacific's fleet of over 1,500 sugar beet gondola cars is another example of meeting specific shippers' needs by modifying existing rolling stock. To develop the sugar beet gon, the sides and ends of selected drop bottom gondola cars were heightened four feet to increase loading capacities and enable shippers to take advantage of S.P.'s incentive rates, as well as reduce the number of cars needed. Sugar beet hauling on S.P. takes place wholly within California and more than 3,000,000 tons of sugar beets were carried by S.P. in 1964. Please see other side for specifications of these gondola cars.

FOR SPECIFICATIONS OF OTHER S.P. GONDOLA CARS, SEE FREIGHT CAR SPECIFICATION SHEETS NOS. 21, 22, AND 23.

Fast-loading overhead conveyor systems are a familiar sight near California sugar beet fields.

At refinery plants, beets pour quickly from both sides of car into steel-lined underground hoppers.