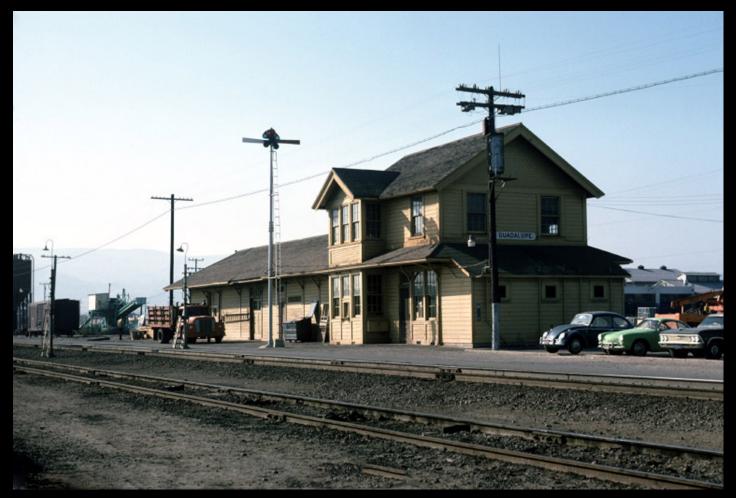

s of selected drop bottom gondola cars were heightened four feet to increase loading capacities and enable shippers to take advantage of S.P.'s incentive rates, as well as reduce the number of cars needed. Sugar beet hauling on S.P. takes place wholly within California and more than 3,000,000 tons of sugar beets were carried by S.P. in 1964. Please see other side for specifications of these gondola cars.

FOR SPECIFICATIONS OF OTHER S.P. GONDOLA CARS, SEE FREIGHT CAR SPECIFICATION SHEETS NOS. 21, 22, AND 23.

Fast-loading overhead conveyor systems are a familiar sight near California sugar beet fields.

At refinery plants, beets pour quickly from both sides of car into steel-lined underground hoppers.







## Guadalupe MP 276.5





#### **Aerial View**





#### **Local Beet Traffic**





# **1950s Beet Nostalgia**

 Imperial Valley beets were moved north April to July for Union Sugar at Betteravia. Union Sugar had a short crop moving to Betteravia in late summer from the Bakersfield area. Coast beets for Union Sugar at Betteravia ran September to the end of the year. Somis and Antelope Valley Union Sugar beets moved to Betteravia in late fall.



## Santa Maria Valley RR





# Union (Holly) Sugar 1897-1994





### **SMVRR Barsug to Betteravia**





#### **Betteravia Plant**





## **Modeling Beet Cars!**

| RED CRBOOSE<br>SOUTHERN PACIFIC<br>General Service Titler Balo Grados<br>Comercia Service Titler Balo Real<br>To Real<br>States-1918/7