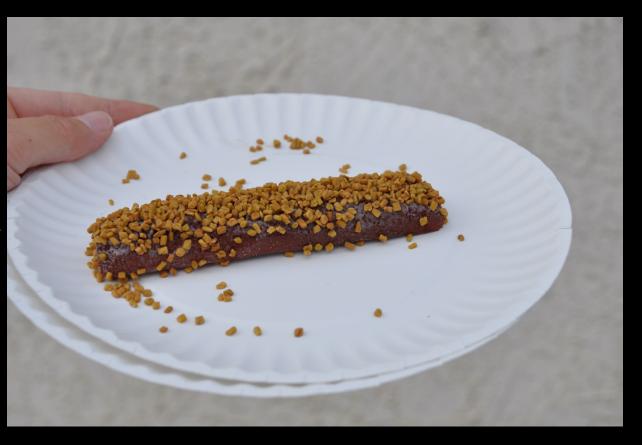

### **Making Beet Loads**

#### **Ground Bean Mix**

Put bean soup mix in coffee grinder

#### **Glue and Bottom Layer**

Use 3M spray adhesive and apply fenugreek

# **Apply Powder**

Fill in with bean soup mix

## Anise Top Coat

Apply anise and glue with diluted Elmer's in a spray bottle. Drill holes for bracing if needed