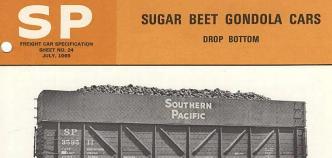

## **High-side Plywood Extensions**

APPLICATION: Southern Pacific's fleet of over 1,500 sugar beet gondola cars is another example of meeting specific shippers' needs by modifying existing rolling stock. To develop the sugar beet gon, the sides and ends of selected drop bottom gondola cars were heightened four feet to increase loading capacities and enable shippers to take advantage of S.P.'s incentive rates, as well as reduce the number of cars needed. Sugar beet hauling on S.P. takes place wholly within California and more than 3,000,000 tons of sugar beets were carried by S.P. in 1964. Please see other side for specifications of these gondola cars.

FOR SPECIFICATIONS OF OTHER S.P. GONDOLA CARS, SEE FREIGHT CAR SPECIFICATION SHEETS NOS. 21, 22, AND 23.

Fast-loading overhead conveyor systems are a familiar sight near California sugar beet fields.

At refinery plants, beets pour quickly from both sides of car into steel-lined underground hoppers.