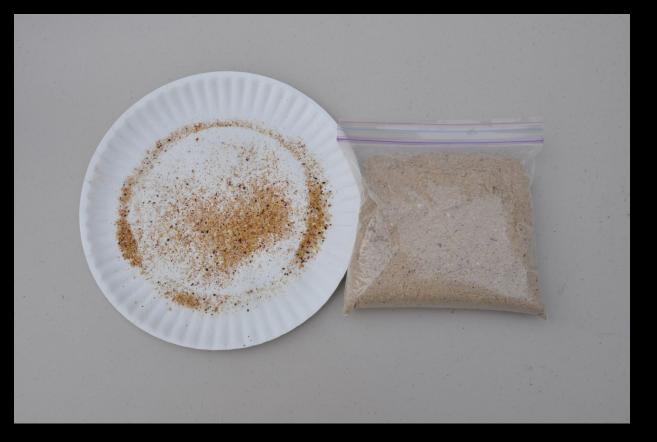

#### **Ground Bean Mix**

Put bean soup mix in coffee grinder

# **Apply Powder**

Fill in with bean soup mix