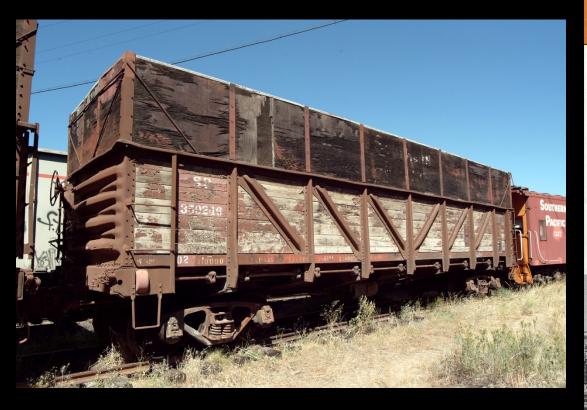

## **High-side Plywood Extensions**

APPLICATION: Southern Pacific's fleet of over 1,500 sugar beet gondola cars is another example of meeting specific shippers' needs by modifying existing rolling stock. To develop the sugar beet gon, the sides and ends of selected drop bottom gondola cars were heightened four feet to increase loading capacities and enable shippers to take advantage of S.P.'s incentive rates, as well as reduce the number of cars needed. Sugar beet hauling on S.P. takes place wholly within California and more than 3,000,000 tons of sugar beets were carried by S.P. in 1964. Please see other side for specifications of these gondola cars.