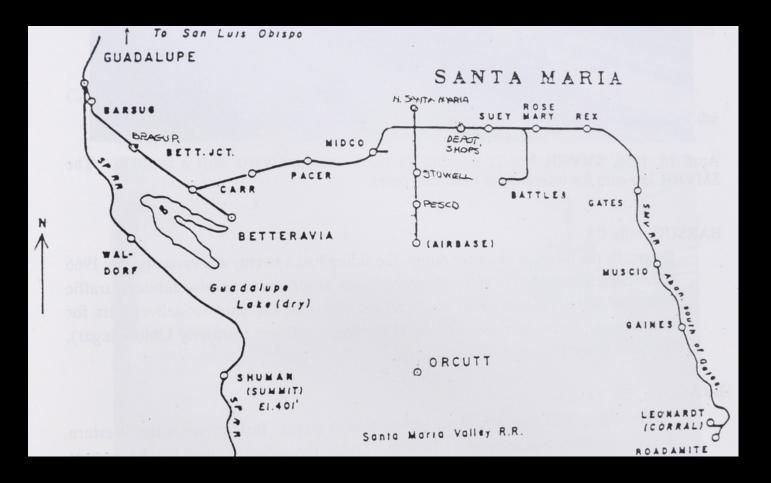

ndola cars.

FOR SPECIFICATIONS OF OTHER S.P. GONDOLA CARS, SEE FREIGHT CAR SPECIFICATION SHEETS NOS. 21, 22, AND 23.

Fast-loading overhead conveyor systems are a familiar sight near California sugar beet fields.

At refinery plants, beets pour quickly from both sides of car into steel-lined underground hoppers.







## Guadalupe MP 276.5





#### **Aerial View**





#### **Local Beet Traffic**





# **1950s Beet Nostalgia**

 Imperial Valley beets were moved north April to July for Union Sugar at Betteravia. Union Sugar had a short crop moving to Betteravia in late summer from the Bakersfield area. Coast beets for Union Sugar at Betteravia ran September to the end of the year. Somis and Antelope Valley Union Sugar beets moved to Betteravia in late fall.



## Santa Maria Valley RR





# Union (Holly) Sugar 1897-1994





### **SMVRR Barsug to Betteravia**





#### **Betteravia Plant**





## **Modeling Beet Cars!**

| RED CRBOOSE<br>SOUTHERN PACIFIC<br>General Service Titler Balo Grados<br>Comercia Service Titler Balo Real<br>To Real<br>States-1918/7