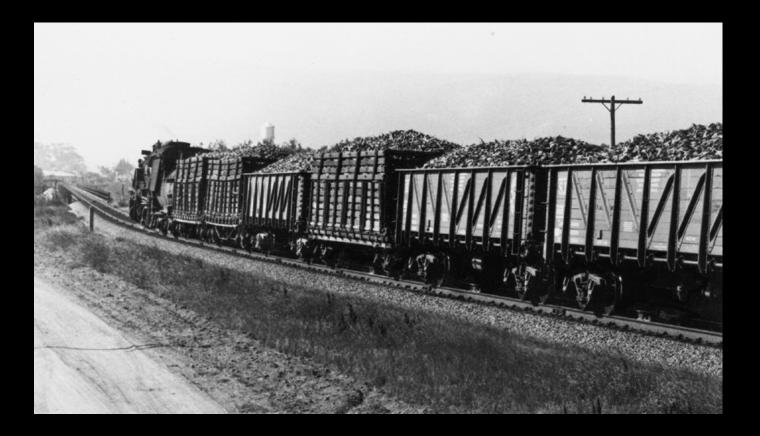

# **1950s Beet Nostalgia**

 Imperial Valley beets were moved north April to July for Union Sugar at Betteravia. Union Sugar had a short crop moving to Betteravia in late summer from the Bakersfield area. Coast beets for Union Sugar at Betteravia ran September to the end of the year. Somis and Antelope Valley Union Sugar beets moved to Betteravia in late fall.

## Santa Maria Valley RR