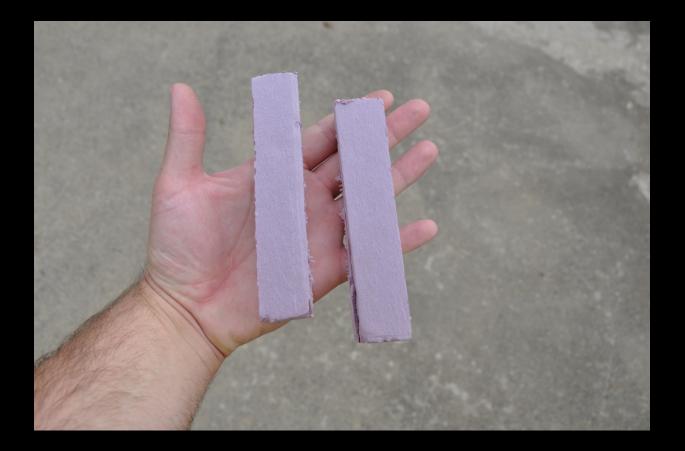

|



# Detail Upgrades





## **Detail Upgrades**





### **Making Beet Loads**





#### **Ground Bean Mix**

Put bean soup mix in coffee grinder





## Making Loads





#### 2" Foam





## **Score Using Calipers**





## Cut to Length Using an Electric Knife





## **Cut Long and Resize**





## **Cut in Half for Two Loads**





### Use a Rasp to Shape





# After Shaping





## Painting





# **After Painting**





#### **Glue and Bottom Layer**

Use 3M spray adhesive and apply fenugreek





# **Apply Powder**



Fill in with bean soup mix



## Anise Top Coat

Apply anise and glue with diluted Elmer's in a spray bottle. Drill holes for bracing if needed





### Add Weathering





## **Rinse & Repeat**





## **Photo Contributors**

- SPH&TS Archive Collection
- Charlie Lange
- Pete Arnold
- Stan Kistler
- Dallas Gilbertson
- Southern Pacific
- Western Railroader Collection