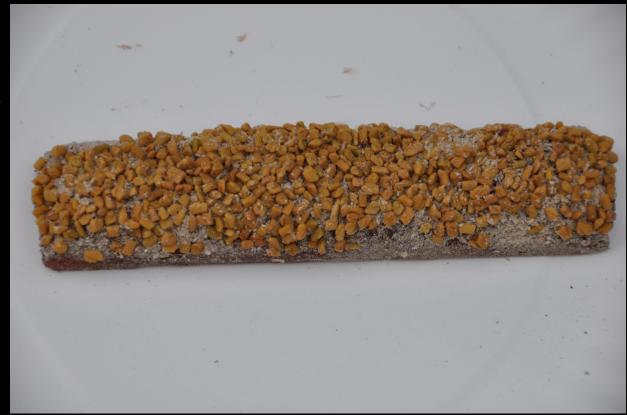

#### **Glue and Bottom Layer**

Use 3M spray adhesive and apply fenugreek

# **Apply Powder**

Fill in with bean soup mix

## Anise Top Coat

Apply anise and glue with diluted Elmer's in a spray bottle. Drill holes for bracing if needed

### Add Weathering