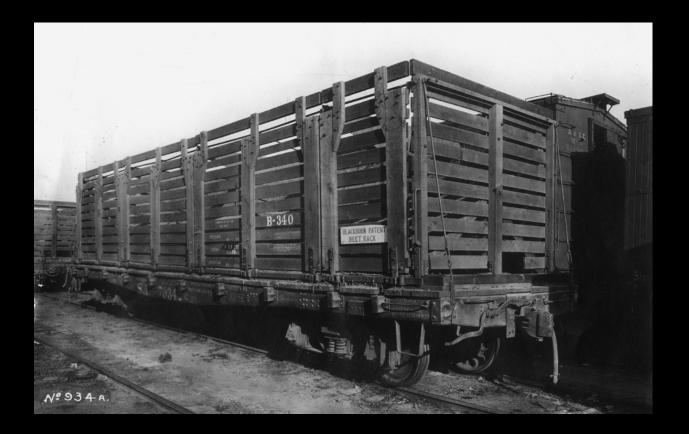

Modeling Transition-Era Beet Trains & The Guadalupe Interchange

Scott Inman

Prepared for the 2014 SPH&TS Convention



# On the Lineup

- Beet Gondola Evolution
- Guadalupe Interchange
- Role of the Santa Maria Valley
- Betteravia and Union (Holly) Sugar
- Detailing the Red Caboose G-50-23
- HO Beet Loads
- Weathering Techniques



### **Early Beet Gons**





#### **Blackburn Patent Racks**





### **Transition to GS Gons**





## **Composite GS Gons**





## **Original Extensions**





### **Three + Two Board Extensions**





## **High-side Board Extensions**





## **High-side Plywood Extensions**





APPLICATION: Southern Pacific's fleet of over 1,500 sugar beet gondola cars is another example of meeting specific shippers' needs by modifying existing rolling stock. To develop the sugar beet gon, the sides and ends of selected drop bottom gondola cars were heightened four feet to increase loading capacities and enable shippers to take advantage of S.P.'s incentive rates, as well as reduce the number of cars needed. Sugar beet hauling on S.P. takes place wholly within California and more than 3,000,000 tons of sugar beets were carried by S.P. in 1964. Please see other