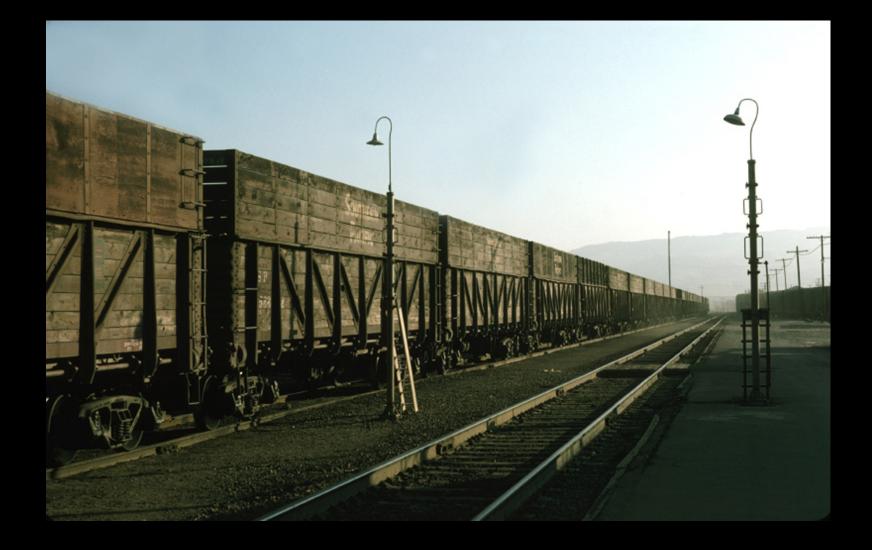

Modeling Transition-Era Beet Trains & The Guadalupe Interchange

Scott Inman

Prepared for the 2014 SPH&TS Convention



# On the Lineup

- Beet Gondola Evolution
- Guadalupe Interchange
- Role of the Santa Maria Valley
- Betteravia and Union (Holly) Sugar
- Detailing the Red Caboose G-50-23
- HO Beet Loads
- Weathering Techniques



### **Early Beet Gons**





#### **Blackburn Patent Racks**





### **Transition to GS Gons**





## **Composite GS Gons**





## **Original Extensions**





### **Three + Two Board Extensions**





## **High-side Board Extensions**





## **High-side Plywood Extensions**





APPLICATION: Southern Pacific's fleet of over 1,500 sugar beet gondola cars is another example of meeting specific shippers' needs by modifying existing rolling stock. To deve