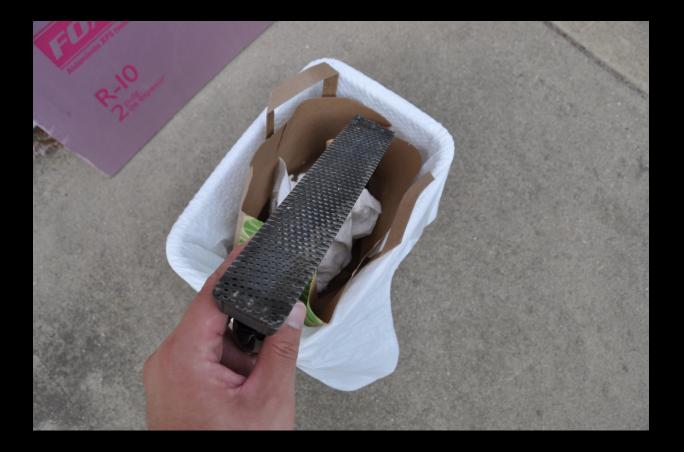

|



# Detail Upgrades





## **Detail Upgrades**





### **Making Beet Loads**





#### **Ground Bean Mix**

Put bean soup mix in coffee grinder





## Making Loads





#### 2" Foam





## **Score Using Calipers**





## Cut to Length Using an Electric Knife





## **Cut Long and Resize**





## **Cut in Half for Two Loads**





### Use a Rasp to Shape





# After Shaping





## Painting





# **After Painting**





#### **Glue and Bottom Layer**

Use 3M spray adhesive and apply fenugreek





# **Apply Powder**



Fill in with bean soup mix



## Anise Top Coat

Apply anise and glue with diluted Elmer's in a spray bottle. Drill holes for bracing if needed





### Add Weathering





## **Rinse & Repeat**





## **Photo Contributors**

- SPH&TS Archive Collection
- Charlie Lange
- Pete Arnold
- Stan Kistler
- Dallas Gilbertson
- Southern Pacific
- Western Railroader Collection