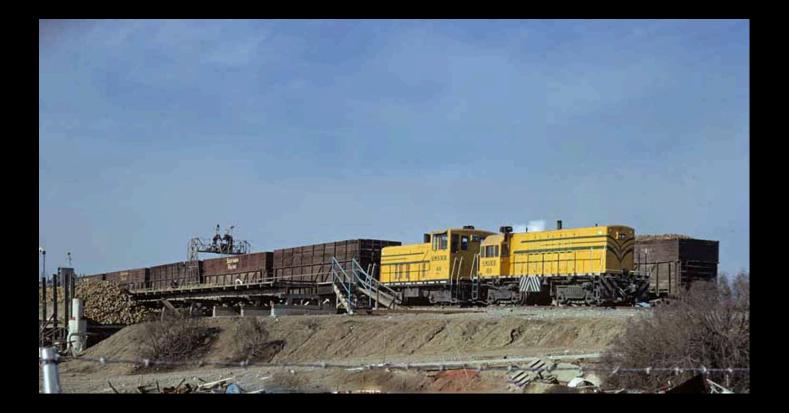

, AND 23.

Fast-loading overhead conveyor systems are a familiar sight near California sugar beet fields.

At refinery plants, beets pour quickly from both sides of car into steel-lined underground hoppers.







## Guadalupe MP 276.5





#### **Aerial View**





#### **Local Beet Traffic**





# **1950s Beet Nostalgia**

 Imperial Valley beets were moved north April to July for Union Sugar at Betteravia. Union Sugar had a short crop moving to Betteravia in late summer from the Bakersfield area. Coast beets for Union Sugar at Betteravia ran September to the end of the year. Somis and Antelope Valley Union Sugar beets moved to Betteravia in late fall.



## Santa Maria Valley RR





# Union (Holly) Sugar 1897-1994





### **SMVRR Barsug to Betteravia**





#### **Betteravia Plant**





## **Modeling Beet Cars!**

| RED CRBOOSE<br>SOUTHERN PACIFIC<br>General Service Titler Balo Grados<br>Comercia Service Titler Balo Real<br>To Real<br>States-1918/7