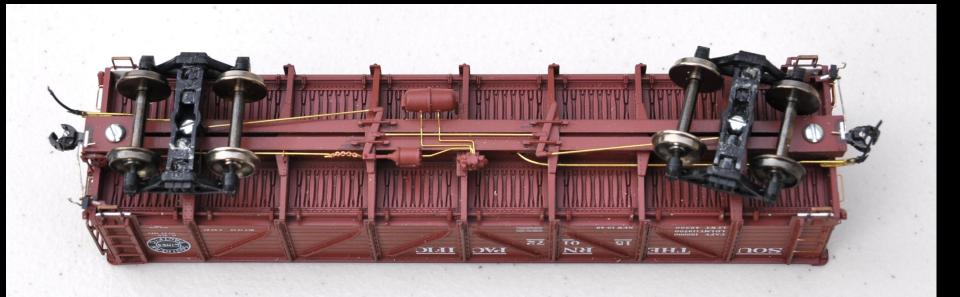

|



# Detail Upgrades





## **Detail Upgrades**





### **Making Beet Loads**





#### **Ground Bean Mix**

Put bean soup mix in coffee grinder





## Making Loads





#### 2" Foam





## **Score Using Calipers**





## Cut to Length Using an Electric Knife





## **Cut Long and Resize**





## **Cut in Half for Two Loads**





### Use a Rasp to Shape





# After Shaping





## Painting





# **After Painting**





#### **Glue and Bottom Layer**

Use 3M spray adhesive and apply fenugreek





# **Apply Powder**



Fill in with bean soup mix



## Anise Top Coat

Apply anise and glue with diluted Elmer's in a spray bottle. Drill holes for bracing if needed





### Add Weathering





## **Rinse & Repeat**





## **Photo Contributors**

- SPH&TS Archive Collection
- Charlie Lange
- Pete Arnold
- S