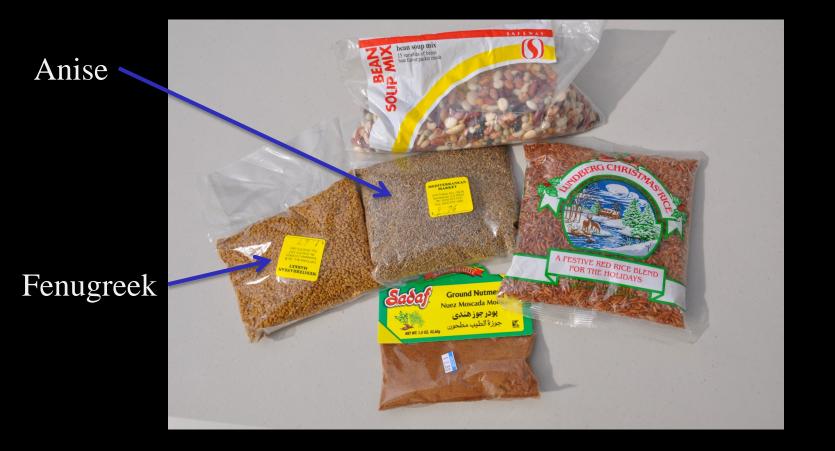

#### **Ground Bean Mix**

Put bean soup mix in coffee grinder

#### **Glue and Bottom Layer**

Use 3M spray adhesive and apply fenugreek

# **Apply Powder**

Fill in with bean soup mix

## Anise Top Coat

Apply anise and glue with diluted Elmer's in a spray bottle. Drill holes for bracing if needed