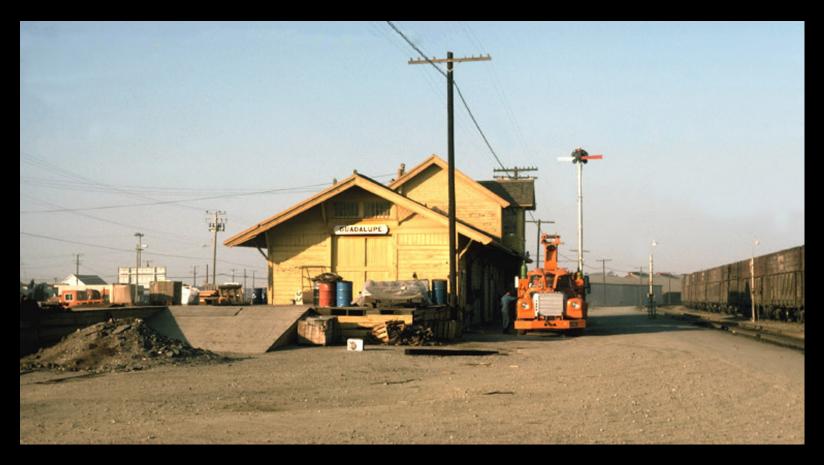

ing stock. To develop the sugar beet gon, the sides and ends of selected drop bottom gondola cars were heightened four feet to increase loading capacities and enable shippers to take advantage of S.P.'s incentive rates, as well as reduce the number of cars needed. Sugar beet hauling on S.P. takes place wholly within California and more than 3,000,000 tons of sugar beets were carried by S.P. in 1964. Please see other side for specifications of these gondola cars.

FOR SPECIFICATIONS OF OTHER S.P. GONDOLA CARS, SEE FREIGHT CAR SPECIFICATION SHEETS NOS. 21, 22, AND 23.

Fast-loading overhead conveyor systems are a familiar sight near California sugar beet fields.

At refinery plants, beets pour quickly from both sides of car into steel-lined underground hoppers.







## Guadalupe MP 276.5





#### **Aerial View**





#### **Local Beet Traffic**





# **1950s Beet Nostalgia**

 Imperial Valley beets were moved north April to July for Union Sugar at Betteravia. Union Sugar had a short crop moving to Betteravia in late summer from the Bakersfield area. Coast beets for Union Sugar at Betteravia ran September to the end of the year. Somis and Antelope Valley Union Sugar beets moved to Betteravia in late fall.



## Santa Maria Valley RR





# Union (Holly) Sugar 1897-1994





### **SMVRR Barsug to Betteravia**





#### **Betteravia Plant**





## **Modeling Beet Cars!**

| RED CRBOOSE<br>SOUTHERN PACIFIC<br>General Service Titler Balo Grados<br>Comercia Service Titler Balo Real<br>To Real<br>States-1918/7