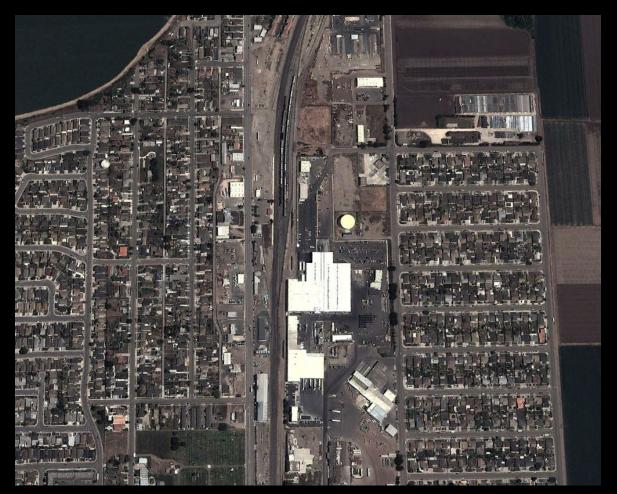

sugar beet gon, the sides and ends of selected drop bottom gondola cars were heightened four feet to increase loading capacities and enable shippers to take advantage of S.P.'s incentive rates, as well as reduce the number of cars needed. Sugar beet hauling on S.P. takes place wholly within California and more than 3,000,000 tons of sugar beets were carried by S.P. in 1964. Please see other side for specifications of these gondola cars.

FOR SPECIFICATIONS OF OTHER S.P. GONDOLA CARS, SEE FREIGHT CAR SPECIFICATION SHEETS NOS. 21, 22, AND 23.

Fast-loading overhead conveyor systems are a familiar sight near California sugar beet fields.

At refinery plants, beets pour quickly from both sides of car into steel-lined underground hoppers.







## Guadalupe MP 276.5





#### **Aerial View**





#### **Local Beet Traffic**





# **1950s Beet Nostalgia**

 Imperial Valley beets were moved north April to July for Union Sugar at Betteravia. Union Sugar had a short crop moving to Betteravia in late summer from the Bakersfield area. Coast beets for Union Sugar at Betteravia ran September to the end of the year. Somis and Antelope Valley Union Sugar beets moved to Betteravia in late fall.



## Santa Maria Valley RR





# Union (Holly) Sugar 1897-1994





### **SMVRR Barsug to Betteravia**





#### **Betteravia Plant**





## **Modeling Beet Cars!**

| RED CRBOOSE<br>SOUTHERN PACIFIC<br>General Service Titler Balo Grados<br>Comercia Service Titler Balo Real<br>To Real<br>States-1918/7