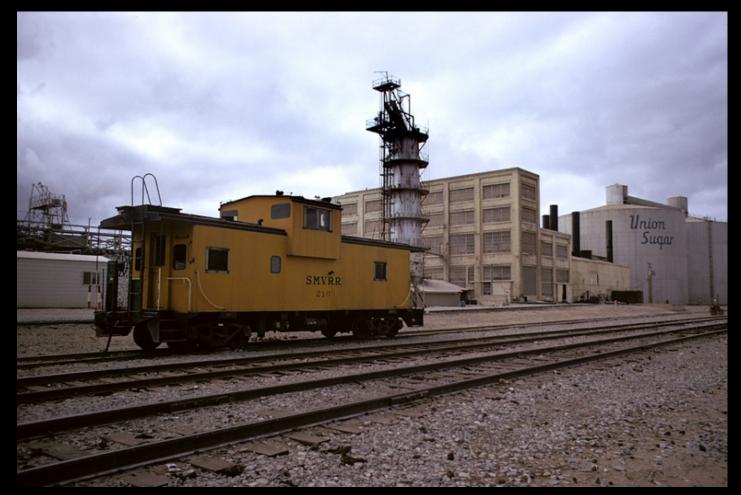

HER S.P. GONDOLA CARS, SEE FREIGHT CAR SPECIFICATION SHEETS NOS. 21, 22, AND 23.

Fast-loading overhead conveyor systems are a familiar sight near California sugar beet fields.

At refinery plants, beets pour quickly from both sides of car into steel-lined underground hoppers.







## Guadalupe MP 276.5





#### **Aerial View**





#### **Local Beet Traffic**





# **1950s Beet Nostalgia**

 Imperial Valley beets were moved north April to July for Union Sugar at Betteravia. Union Sugar had a short crop moving to Betteravia in late summer from the Bakersfield area. Coast beets for Union Sugar at Betteravia ran September to the end of the year. Somis and Antelope Valley Union Sugar beets moved to Betteravia in late fall.



## Santa Maria Valley RR





# Union (Holly) Sugar 1897-1994





### **SMVRR Barsug to Betteravia**





#### **Betteravia Plant**





## **Modeling Beet Cars!**

| RED CRBOOSE<br>SOUTHERN PACIFIC<br>General Service Titler Balo Grados<br>Comercia Service Titler Balo Real<br>To Real<br>States-1918/7