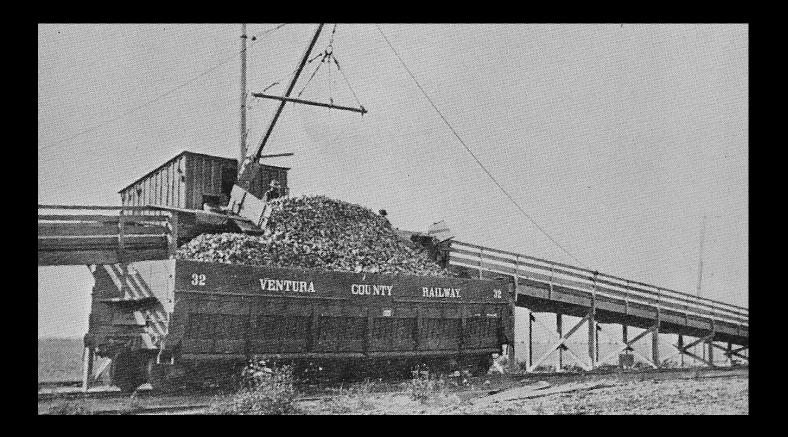

Modeling Transition-Era Beet Trains & The Guadalupe Interchange

Scott Inman

Prepared for the 2014 SPH&TS Convention



# On the Lineup

- Beet Gondola Evolution
- Guadalupe Interchange
- Role of the Santa Maria Valley
- Betteravia and Union (Holly) Sugar
- Detailing the Red Caboose G-50-23
- HO Beet Loads
- Weathering Techniques



### **Early Beet Gons**





#### **Blackburn Patent Racks**





### **Transition to GS Gons**





## **Composite GS Gons**





## **Original Extensions**





### **Three + Two Board Extensions**





## **High-side Board Extensions**





## **High-side Plywood Extensions**





APPLICATION: Southern Pacific's fleet of over 1,500 sugar beet gondola cars is another example of meeting specific shippers' needs by modifying existing rolling stock. To develop the sugar beet gon, the sides and ends of selected drop bottom gondola cars were heightened four feet to increase loading capacities and enable shippers to take advantage of S.P.'s incentive rates, as well as reduce the number of cars needed. Sugar beet hauling on S.P. takes place wholly within California and more than 3,000,000 tons of sugar beets were carri