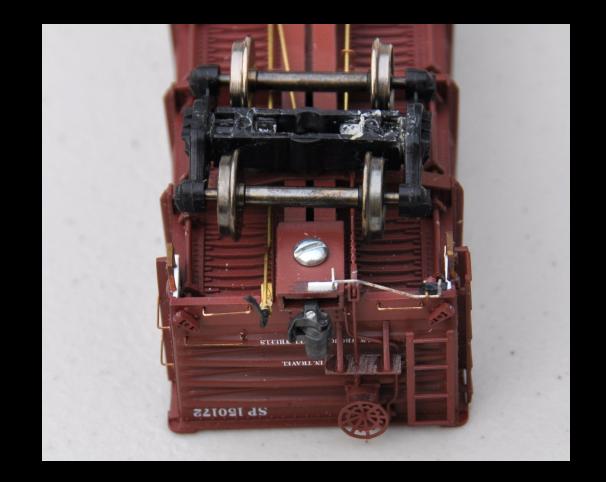

|



# Detail Upgrades





## **Detail Upgrades**





### **Making Beet Loads**





#### **Ground Bean Mix**

Put bean soup mix in coffee grinder





## Making Loads





#### 2" Foam





## **Score Using Calipers**





## Cut to Length Using an Electric Knife





## **Cut Long and Resize**





## **Cut in Half for Two Loads**





### Use a Rasp to Shape





# After Shaping





## Painting





# **After Painting**





#### **Glue and Bottom Layer**

Use 3M spray adhesive and apply fenugreek





# **Apply Powder**



Fill in with bean soup mix



## Anise Top Coat

Apply anise and glue with diluted Elmer's in a spray bottle. Drill holes for bracing if needed





### Add Weathering





## **Rinse & Repeat**





## **Photo Contributors**

- SPH&TS Archive Collection
- Charlie Lange
- Pete Arnold
- Stan Kistler
- Dallas Gilbert