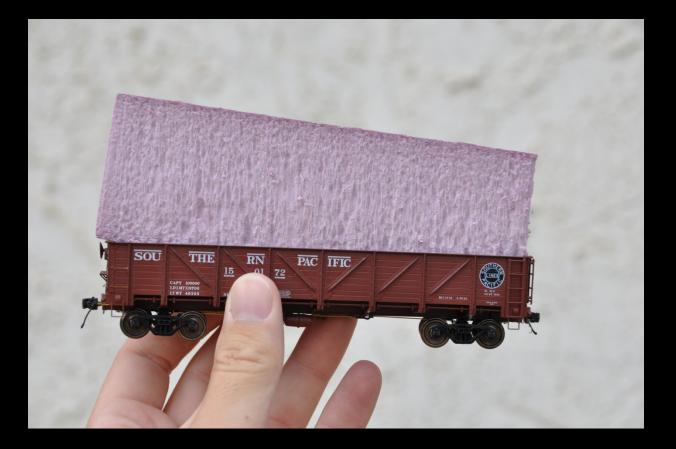

|



# Detail Upgrades





## **Detail Upgrades**





### **Making Beet Loads**





#### **Ground Bean Mix**

Put bean soup mix in coffee grinder





## Making Loads





#### 2" Foam





## **Score Using Calipers**





## Cut to Length Using an Electric Knife





## **Cut Long and Resize**





## **Cut in Half for Two Loads**





### Use a Rasp to Shape





# After Shaping





## Painting





# **After Painting**





#### **Glue and Bottom Layer**

Use 3M spray adhesive and apply fenugreek





# **Apply Powder**



Fill in with bean soup mix



## Anise Top Coat

Apply anise and glue with diluted Elmer's in a spray bottle. Drill holes for bracing if needed





### Add Weathering





## **Rinse & Repeat**





## **Photo Contributors**

- SPH&TS Archive Collection
- Charlie Lange
- Pete Arnold
- Stan Kistler
- Dallas Gilbertson
- Southern Pacific
- Western Railroader Collection